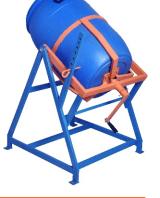

# MM360 Manual Mixer

Manual Mixer 360 is designed for mixing of Grain, Seed dressing & Aqua feed. The machine and fabricated with a view of reducing human effort and time by exploring the various is principles associated with machine design.

#### Features:

Material blends adequately without utilizing any power sources. Special arrangement of blades makes this machine very efficient. Durable handle to rotate drum.

Stacking and emptying of material in a easy manner. Efficient and safe to use as requires no technical training to operate.

### **Specification:**

- No of Blades
- Capacity
- Overall Dimension (WxDXH)
- Net Weight

: 2 : 80 Lit. : 780 x 1063 x 1150mm : 28 Kg