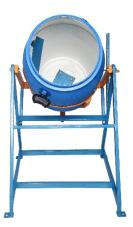

# MM360 Manual Mixer

Manual Mixer 360 is designed for mixing of Grain, Seed dressing & Aqua feed. The machine and fabricated with a view of reducing human effort and time by exploring the various is principles associated with machine design.

#### Features:

Material blends adequately without utilizing any power sources. Special arrangement of blades makes this machine very efficient. Durable handle to rotate drum.

Stacking and emptying of material in a easy manner. Efficient and safe to use as requires no technical training to operate.

### **Specification:**

- No of Blades
- Capacity
- Overall Dimension (WxDXH)
- Net Weight

: 2 : 80 Lit. : 780 x 1063 x 1150mm : 28 Kg