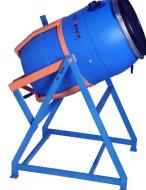

# MM360 Manual Mixer

Manual Mixer 360 is designed for mixing of Grain, Seed dressing & Aqua feed. The machine and fabricated with a view of reducing human effort and time by exploring the various is principles associated with machine design.

#### Features:

Material blends adequately without utilizing any power sources. Special arrangement of blades makes this machine very efficient. Durable handle to rotate drum.

Stacking and emptying of material in a easy manner. Efficient and safe to use as requires no technical training to operate.

### **Specification:**

- No of Blades
- Capacity
- Overall Dimension (WxDXH)
- Net Weight

: 2 : 80 Lit. : 780 x 1063 x 1150mm : 28 Kg